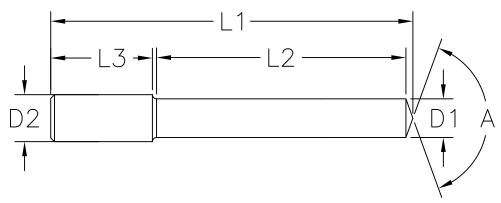

# of Flutes

Overall Length

(L1) \_\_\_\_\_

Drill Ø

(D1) \_\_\_\_\_

Flute Length

(L2) \_\_\_\_\_

Shank Ø

Shank Length

Point Angle

(L3) \_\_\_\_\_

Coolant

Non Coolant

Coating:

None

TiN